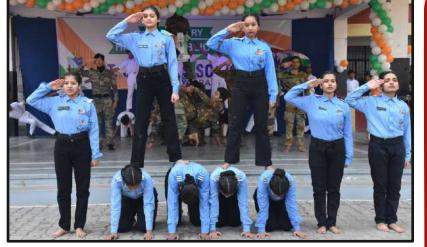

Current Affairs Quiz (Class 4 -9)

- HBB on Republic Day
  - Interhouse Mass Drill Competition (6 7) Interhouse March Past Competition (8 - 9) Interhouse Rangoli Competition (Class 9)
    - Intersection games competition by class teachers (1-5)
- 26 Jan Republic Day