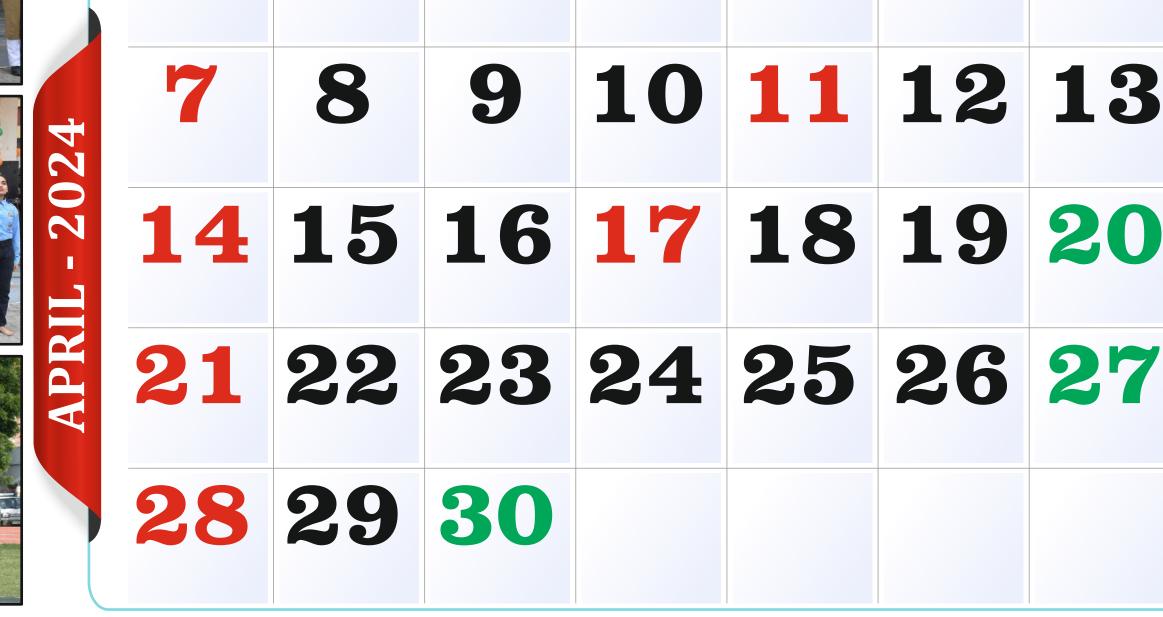

WED

03 April - Reopening of school. 20 April - Assembly by IT Association (Class 8) 27 April - Investiture Ceremony (Class 5) 30 April - HBB (Labour's Day) / Red Day (LKG/UKG) 01 May - Labour's Day Celebration (Class 9)